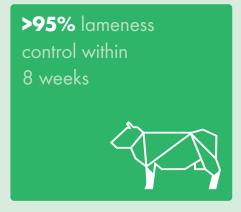

This fully automated way of preventive hoof care provides every hoof the same amount of fresh green product on the spot for optimal lameness control.